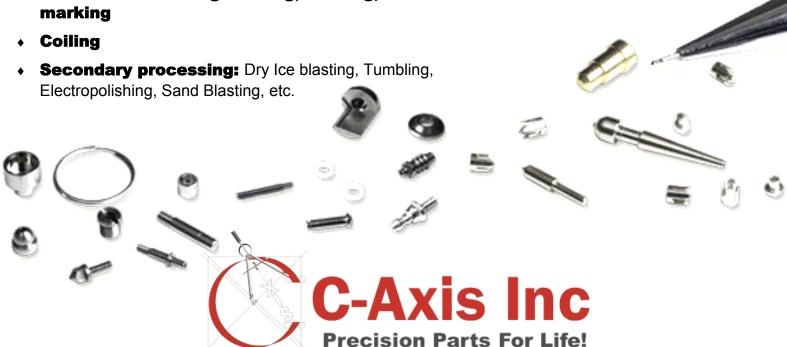

## **Customer Value and Manufacturing Capability**

 Swiss Machining - up to 12 axis, 32MM OD, holding tolerances of +/- 0.0002"

**Perfect for:** Catheter components (electrodes, rings, etc). small implantable devices (TAVR Valve components, ASD, filter, etc.), delivery components (Delivery screws, Handle components, Needle and Trocar, Sharp tip, etc.)

Milling & Turning - up to 5 axis, High Speed, Multi-step operational machines (up to 48 tools); holding tolerances of +/- 0.0002"

Perfect for: Heart pump cases, CRM & Neuro Battery cases, Manufacturing aids and other device needs.

- Wire EDM
- Laser Manufacturing Cutting, welding, and