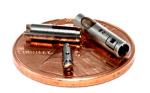

## **Customer Value and Manufacturing Capability**

 Swiss Machining - up to 12 axis, 32MM OD, holding tolerances of +/- 0.0002"

**Perfect for:** Catheter components (electrodes, rings, etc). small implantable devices (TAVR Valve components, ASD, filter, etc.), delivery components (Delivery screws, Handle components, Needle and Trocar, Sharp tip, etc.)